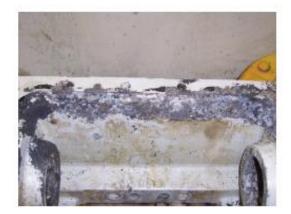

## Maintenance Program Process

- Initial inspection and complete disassembly of your Retractable Hydraulic Thruster.
- Inspection and report on the condition of all components, with photos of all parts requiring replacement.
- Rebuild of your unit following your approval to proceed
- Replacement of all components.
- Treatment with sandblasting of all cast and re-paint parts
- Delivery of your thruster in as "As-good-as-new" condition, with a warranty period of "one year".

Paint Process Sandblast cleaning, polishing, degreasing, Paint primer, finishing Paint, and final inspection.