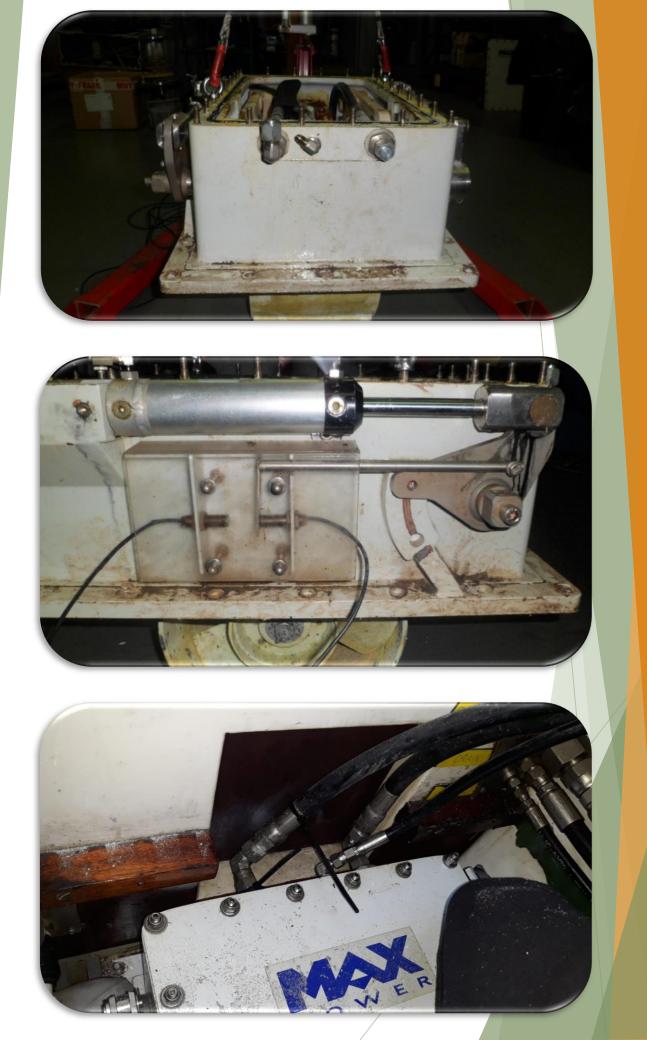

## Maintenance Program Process

- Initial inspection and complete disassembly of your Retractable Hydraulic Thruster.
- Inspection and report on the condition of all components, with photos of all parts requiring replacement.
- Rebuild of your unit following your approval to proceed
- Replacement of all components.
- Treatment with sandblasting of all cast and re-paint parts
- Delivery of your thruster in as "As-good-as-new" condition, with a warranty period of "one year".