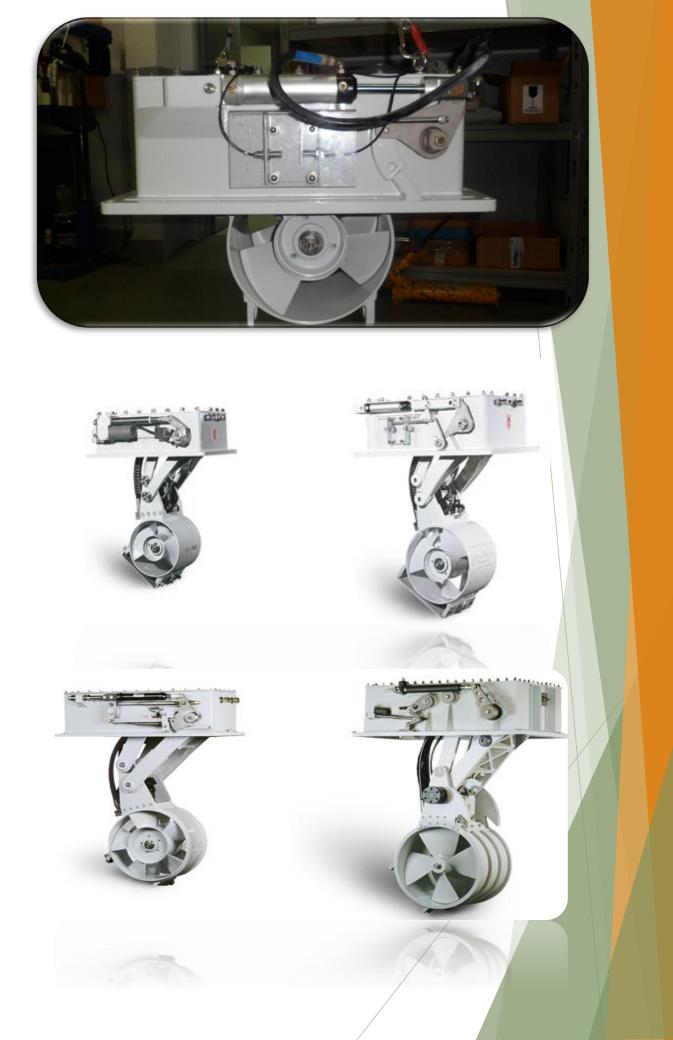

## Maintenance Program Process

- Initial inspection and complete disassembly of your Retractable Hydraulic Thruster.
- Inspection and report on the condition of all components, with photos of all parts requiring replacement.
- Rebuild of your unit following your approval to proceed
- Replacement of all components.
- Treatment with sandblasting of all cast and re-paint parts
- Delivery of your thruster in as "As-good-as-new" condition, with a warranty period of "one year".