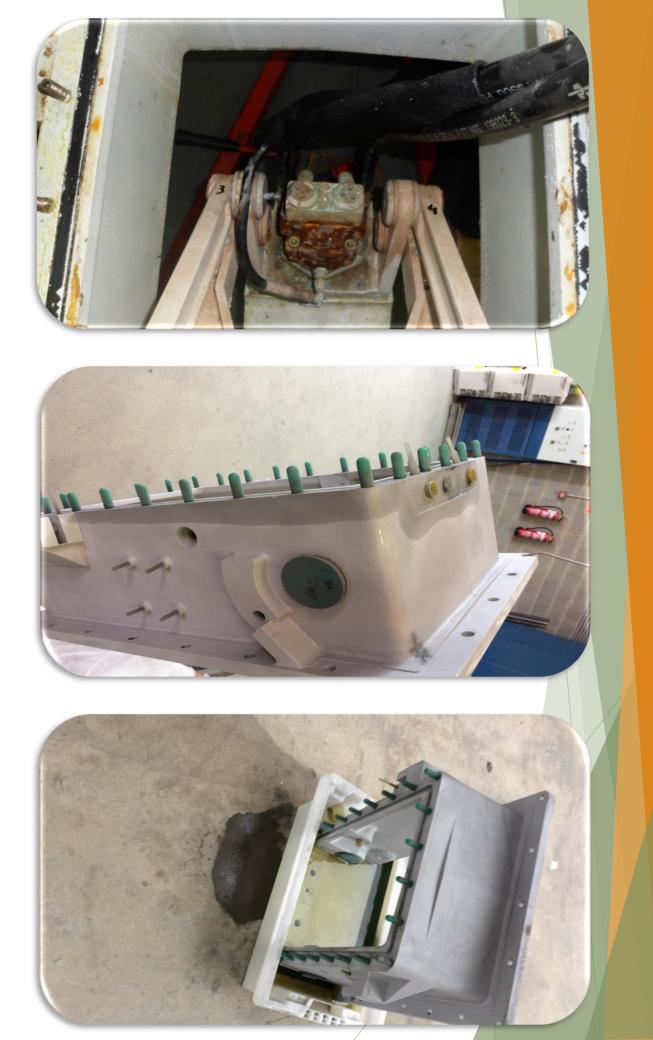

## Maintenance Program Process

- Initial inspection and complete disassembly of your Retractable Hydraulic Thruster.
- Inspection and report on the condition of all components, with photos of all parts requiring replacement.
- Rebuild of your unit following your approval to proceed
- Replacement of all components.
- Treatment with sandblasting of all cast and re-paint parts
- Delivery of your thruster in as "As-good-as-new" condition, with a warranty period of "one year".

Paint Process Sandblast cleaning, polishing, degreasing, Paint primer, finishing Paint, and final inspection.