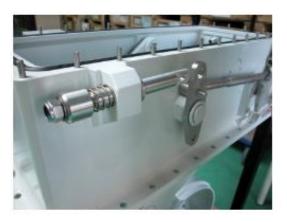

## Maintenance Program Process

- Initial inspection and complete disassembly of your Retractable Hydraulic Thruster.
- Inspection and report on the condition of all components, with photos of all parts requiring replacement.
- Rebuild of your unit following your approval to proceed
- Replacement of all components.
- Treatment with sandblasting of all cast and re-paint parts
- Delivery of your thruster in as "As-good-as-new" condition, with a warranty period of "one year".

## Max Power Original Parts Included in Budget

| MAXPOWER | 4                                                                                |
|----------|----------------------------------------------------------------------------------|
| MAXPOWER | 2                                                                                |
| MAXPOWER | 2                                                                                |
| MAXPOWER | 1                                                                                |
| MAXPOWER | 2                                                                                |
| MAXPOWER | 1                                                                                |
| MAXPOWER | 2                                                                                |
| MAXPOWER | 2                                                                                |
| MAXPOWER | 1                                                                                |
|          | 1                                                                                |
|          | MAXPOWER<br>MAXPOWER<br>MAXPOWER<br>MAXPOWER<br>MAXPOWER<br>MAXPOWER<br>MAXPOWER |