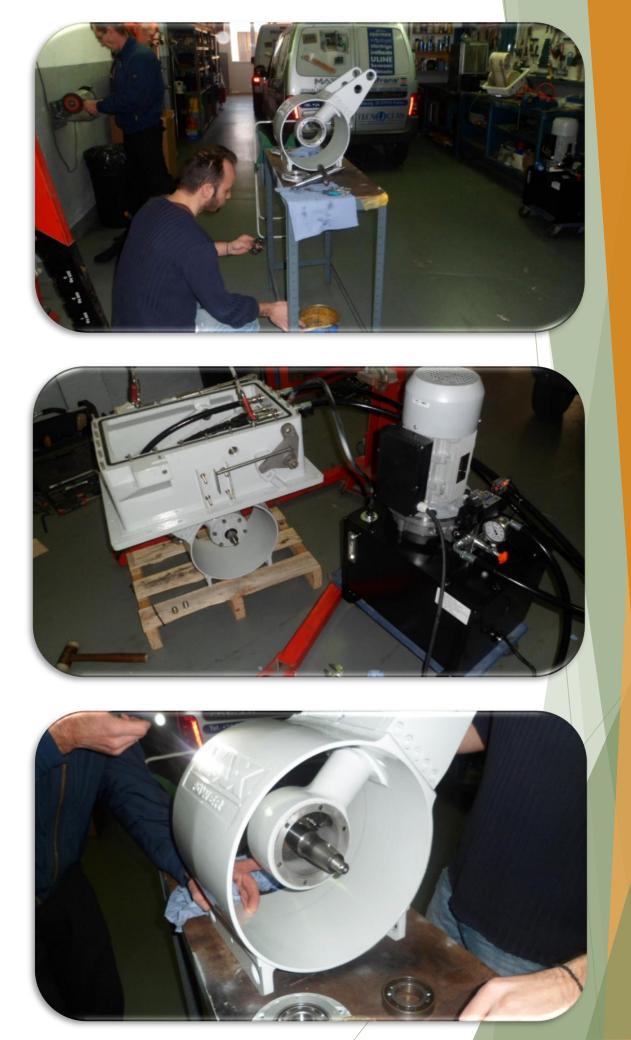

## Maintenance Program Process

- Initial inspection and complete disassembly of your Retractable Hydraulic Thruster.
- Inspection and report on the condition of all components, with photos of all parts requiring replacement.
- Rebuild of your unit following your approval to proceed
- Replacement of all components.
- Treatment with sandblasting of all cast and re-paint parts
- Delivery of your thruster in as "As-good-as-new" condition, with a warranty period of "one year".