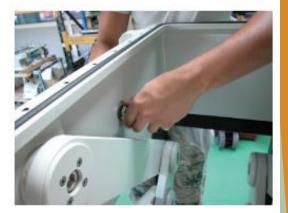

## Maintenance Program Process

- Initial inspection and complete disassembly of your Retractable Hydraulic Thruster.
- Inspection and report on the condition of all components, with photos of all parts requiring replacement.
- Rebuild of your unit following your approval to proceed
- Replacement of all components.
- Treatment with sandblasting of all cast and re-paint parts
- Delivery of your thruster in as "As-good-as-new" condition, with a warranty period of "one year".